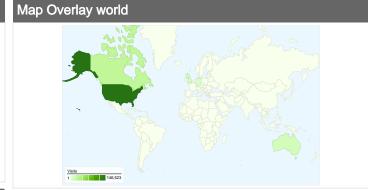

## 231,120 visits came from 140 countries/territories

146,523

| Site Usage                                       |                                                  |                            |             |                                                       |                               |             |
|--------------------------------------------------|--------------------------------------------------|----------------------------|-------------|-------------------------------------------------------|-------------------------------|-------------|
| Visits<br>231,120<br>% of Site Total:<br>100.00% | Pages/Visit<br>4.84<br>Site Avg:<br>4.84 (0.00%) | <b>00:05:</b><br>Site Avg: |             | % New Visits<br>35.10%<br>Site Avg:<br>35.06% (0.12%) | <b>33.31</b> Site Avg. 33.319 | %           |
| Country/Territory                                |                                                  | Visits                     | Pages/Visit | Avg. Time on<br>Site                                  | % New Visits                  | Bounce Rate |
| United States                                    |                                                  | 146,523                    | 5.06        | 00:05:43                                              | 33.05%                        | 31.76%      |
| Canada                                           |                                                  | 26,271                     | 5.45        | 00:06:40                                              | 28.83%                        | 26.50%      |
| Australia                                        |                                                  | 11,430                     | 3.90        | 00:04:57                                              | 38.01%                        | 36.40%      |
| United Kingdom                                   |                                                  | 9,452                      | 3.68        | 00:04:10                                              | 49.85%                        | 42.30%      |
| Germany                                          |                                                  | 5,992                      | 3.75        | 00:03:56                                              | 38.67%                        | 46.58%      |
| New Zealand                                      |                                                  | 3,095                      | 3.51        | 00:04:20                                              | 25.20%                        | 41.26%      |
| France                                           |                                                  | 2,768                      | 3.85        | 00:03:33                                              | 54.30%                        | 37.10%      |
| Norway                                           |                                                  | 2,656                      | 6.19        | 00:05:45                                              | 22.67%                        | 26.77%      |
| Sweden                                           |                                                  | 2,492                      | 5.31        | 00:05:03                                              | 30.30%                        | 27.65%      |