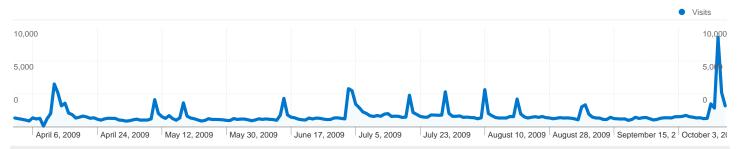

165 Absolute Unique Visitors

1,119,336 Pageviews

4.84 Average Pageviews

00:05:32 Time on Site

**33.31%** Bounce Rate

35.06% New Visits

#### **Technical Profile**

| Browser           | Visits  | % visits | Connection Speed | Visits | % visits |
|-------------------|---------|----------|------------------|--------|----------|
| Internet Explorer | 126,680 | 54.81%   | Cable            | 86,602 | 37.47%   |
| Firefox           | 78,277  | 33.87%   | DSL              | 71,952 | 31.13%   |
| Safari            | 16,531  | 7.15%    | Unknown          | 47,056 | 20.36%   |
| Chrome            | 5,614   | 2.43%    | T1               | 15,213 | 6.58%    |
| Opera             | 2,589   | 1.12%    | Dialup           | 7,756  | 3.36%    |

# model-railroad-hobbyist.com Traffic Sources Overview



#### All traffic sources sent a total of 231,120 visits



36.14% Referring Sites

23.96% Search Engines



#### **Top Traffic Sources**

| Sources                         | Visits | % visits |
|---------------------------------|--------|----------|
| (direct) ((none))               | 92,208 | 39.89%   |
| google (organic)                | 46,376 | 20.06%   |
| siskiyou-railfan.net (referral) | 6,270  | 2.71%    |
| yahoo (organic)                 | 4,523  | 1.96%    |
| modelrailcast.com (referral)    | 3,469  | 1.50%    |

| Keywords                | Visits | % visits |
|-------------------------|--------|----------|
| model railroad hobbyist | 8,485  | 15.32%   |
| model railroad hobbyist | 1,569  | 2.83%    |
| free model railroading  | 913    | 1.65%    |
| chrisnh                 |