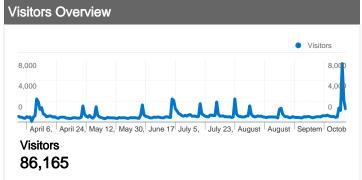

#### 86,165 people visited this site

231,120 Visits

86,165 Absolute Unique Visitors

1,119,336 Pageviews

4.84 Average Pageviews

00:05:32 Time on Site

**33.31%** Bounce Rate

35.06% New Visits