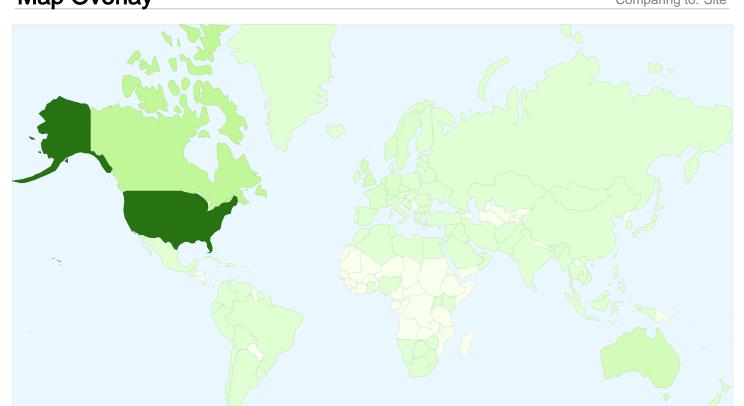

## 231,120 visits came from 140 countries/territories

146,523

| Site Usage                                       |                                                  |                            |             |                                                       |                               |             |
|--------------------------------------------------|--------------------------------------------------|----------------------------|-------------|-------------------------------------------------------|-------------------------------|-------------|
| Visits<br>231,120<br>% of Site Total:<br>100.00% | Pages/Visit<br>4.84<br>Site Avg:<br>4.84 (0.00%) | <b>00:05:</b><br>Site Avg: |             | % New Visits<br>35.10%<br>Site Avg:<br>35.06% (0.12%) | <b>33.31</b> Site Avg. 33.319 | %           |
| Country/Territory                                |                                                  | Visits                     | Pages/Visit | Avg. Time on<br>Site                                  | % New Visits                  | Bounce Rate |
| United States                                    |                                                  | 146,523                    | 5.06        | 00:05:43                                              | 33.05%                        | 31.76%      |
| Canada                                           |                                                  | 26,271                     | 5.45        | 00:06:40                                              | 28.83%                        | 26.50%      |
| Australia                                        |                                                  | 11,430                     | 3.90        | 00:04:57                                              | 38.01%                        | 36.40%      |
| United Kingdom                                   |                                                  | 9,452                      | 3.68        | 00:04:10                                              | 49.85%                        | 42.30%      |
| Germany                                          |                                                  | 5,992                      | 3.75        | 00:03:56                                              | 38.67%                        | 46.58%      |
| New Zealand                                      |                                                  | 3,095                      | 3.51        | 00:04:20                                              | 25.20%                        | 41.26%      |
| France                                           |                                                  | 2,768                      | 3.85        | 00:03:33                                              | 54.30%                        | 37.10%      |
| Norway                                           |                                                  | 2,656                      | 6.19        | 00:05:45                                              | 22.67%                        | 26.77%      |
| Sweden                                           |                                                  | 2,492                      | 5.31        | 00:05:03                                              | 30.30%                        | 27.65%      |