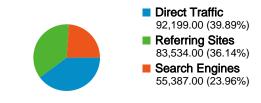

#### Site Usage

231,120 Visits

1,119,336 Pageviews

4.84 Pages/Visit

33.31% Bounce Rate

00:05:32 Avg. Time on Site

35.06% % New Visits

| Traffic Sources Overview |                                                                                                                                                                      |
|--------------------------|----------------------------------------------------------------------------------------------------------------------------------------------------------------------|
|                          | <ul> <li>Direct Traffic         92,199.00 (39.89%)</li> <li>Referring Sites         83,534.00 (36.14%)</li> <li>Search Engines         55,387.00 (23.96%)</li> </ul> |
|                          | 92,199.00 (39.89%)  Referring Sites 83,534.00 (36.14%)  Search Engines                                                                                               |