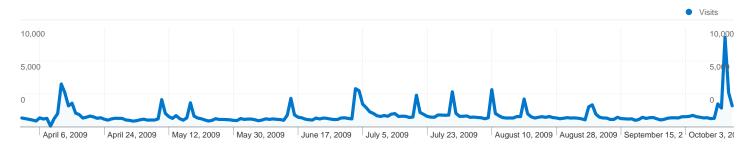

#### 86,165 people visited this site

231,120 Visits

86,165 Absolute Unique Visitors

1,119,336 Pageviews

4.84 Average Pageviews

00:05:32 Time on Site

**33.31%** Bounce Rate

35.06% New Visits