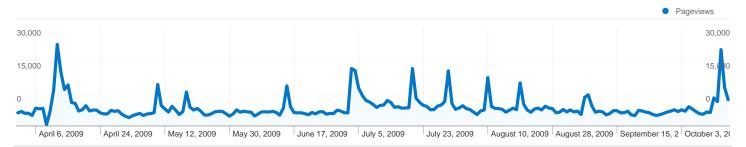

#### Pages on this site were viewed a total of 1,119,336 times

1,119,336 Pageviews

771,484 Unique Views

33.37% Bounce Rate