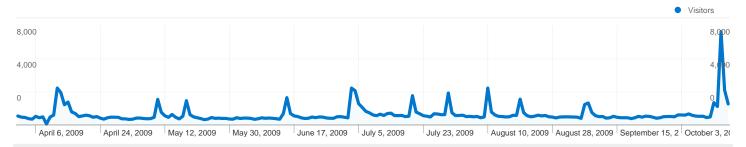

#### All traffic sources sent a total of 231,120 visits

36.14% Referring Sites

23.96% Search Engines